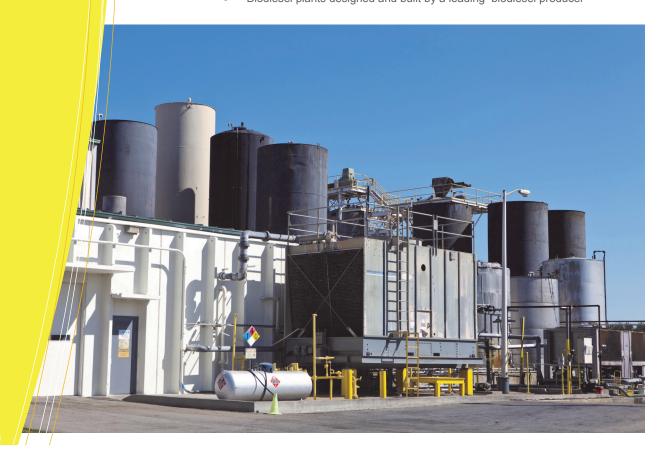

## TURN KEY SOLUTIONS

World Energy and Hydro Dynamics have designed a complete biodiesel plant that can be added to any existing ethanol facility.

- Convert your corn oil to valuable biodiesel
- Custom designs to use as much of your existing infrastructure as possible
- Biodiesel plants designed and built by a leading biodiesel producer

## MEETING YOUR BIODIESEL PLANT NEEDS WITH PROVEN, ROBUST DESIGNS

With an elegantly simple design, our biodiesel solutions are built to perform year after year. We use established, proven, industry leading technologies to ensure quality biodiesel production for years to come. Some of our plants have been in operation for over ten years, and all are operating at industry leading quality levels.