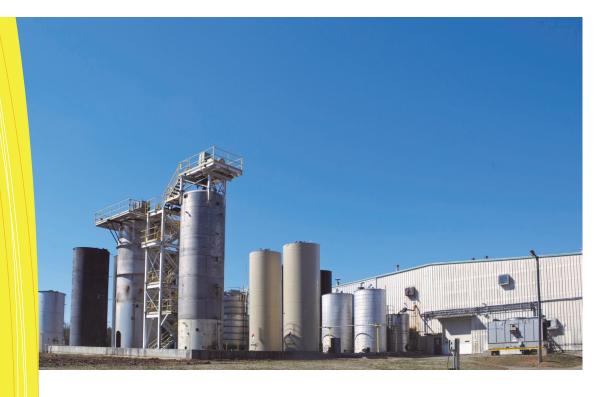

## TURN KEY SOLUTIONS

World Energy and Hydro Dynamics have designed a complete biodiesel plant that can be added to any existing ethanol facility.

- Convert your corn oil to valuable biodiesel
- Custom designs to use as much of your existing infrastructure as possible
- Biodiesel plants designed and built by a leading biodiesel producer

## MEETING YOUR BIODIESEL PLANT NEEDS WITH PROVEN, ROBUST DESIGNS

With an elegantly simple design, our biodiesel solutions are built to perform year after year. We use established, proven, industry leading technologies to ensure quality biodiesel production for years to come. Some of our plants have been in operation for over ten years, and all are operating at industry leading quality levels.