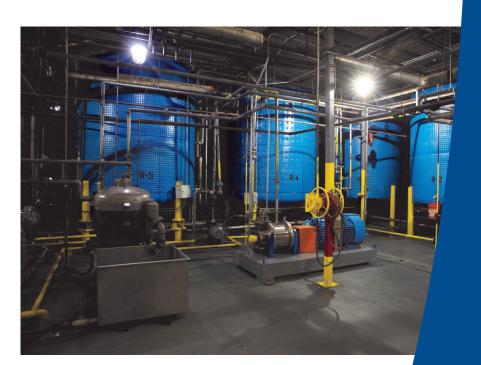

## **CUTTING EDGE TECHNOLOGY**

We use industry leading ShockWave Power Reactors to provide you with the best possible biodiesel, day in and day out.

#### ANY CAPACITY

We can easily design and install the perfect size plant to give you the reaction capacity that you need to maximize your corn oil biodiesel capabilities.